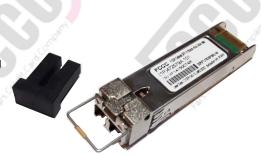

## Information

Prod.

Optical SFP+ 850nm 6G 0.12Km MM

Prod No

FCCC-108010, 404025

Application and Properties:

Optical SFP is a high performance, cost effective modules, which is supporting up to 6.144Gbps, and transmission distance up to 0.12Km on MM fiber. The transceiver consists of two sections: The transmitter section incorporates a laser driver and an 850nm VCSEL laser. The receiver section consists of a PIN photodiode integrated with a trans impedance preamplifier (TIA) and a Limiting Amplifier. The module is hot pluggable into the 20-pin connector. The high-speed electrical interface is based on low voltage logic, with nominal 100-Ohm differential impedance and AC coupled in the module.

## Other Details

- Up to 0.12Km transmission on MMF
- Up to 6.144Gbps 850nm VCSEL laser and PIN receiver
- SFI electrical interface
- 2-wire interface for integrated Digital Diagnostic monitoring
- SFP+ MSA package with duplex LC connector
- +3.3V power supply
- Power consumption less than 1.0W
- Operating case temperature: -40~+85°C
- High-speed storage area networks
- Computer cluster cross-connect
- Custom high-speed data pipes
- Compliant with IEEE 802.3ae-2002