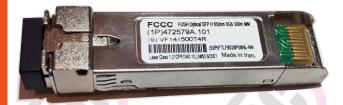

## Information

Prod.

Optical SFP+ 850nm 6G 0.12Km MM

Prod No

FCCC-108010, 404025

Application and Properties:

Optical SFP is a high performance, cost effective modules, which is supporting up to 6.144Gbps, and transmission distance up to 0.12Km on MM fiber. The transceiver consists of two sections: The transmitter section incorporates a laser driver and an 850nm VCSEL laser. The receiver section consists of a PIN photodiode integrated with a trans impedance preamplifier (TIA) and a Limiting Amplifier. The module is hot pluggable into the 20-pin connector. The high-speed electrical interface is based on low voltage logic, with nominal 100-Ohm differential impedance and AC coupled in the module.

## Other Details

- Up to 0.12Km transmission on MMF
- Up to 6.144Gbps 850nm VCSEL laser and PIN receiver
- SFI electrical interface
- 2-wire interface for integrated Digital Diagnostic monitoring
- SFP+ MSA package with duplex LC connector
- +3.3V power supply
- Power consumption less than 1.0W
- Operating case temperature: -40~+85°C
- High-speed storage area networks
- Computer cluster cross-connect
- Custom high-speed data pipes
- Compliant with IEEE 802.3ae-2002