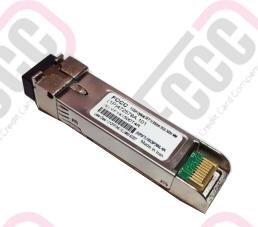

## Information

Prod.

Optical SFP+ 850nm 6G 0.12Km MM

Prod No

FCCC-108010, 404025

Application and Properties:

Optical SFP is a high performance, cost effective modules, which is supporting up to 6.144Gbps, and transmission distance up to 0.12Km on MM fiber. The transceiver consists of two sections: The transmitter section incorporates a laser driver and an 850nm VCSEL laser. The receiver section consists of a PIN photodiode integrated with a trans impedance preamplifier (TIA) and a Limiting Amplifier. The module is hot pluggable into the 20-pin connector. The high-speed electrical interface is based on low voltage logic, with nominal 100-Ohm differential impedance and AC coupled in the module.

## Other Details

- Up to 0.12Km transmission on MMF
- Up to 6.144Gbps 850nm VCSEL laser and PIN receiver
- SFI electrical interface
- 2-wire interface for integrated Digital Diagnostic monitoring
- SFP+ MSA package with duplex LC connector
- +3.3V power supply
- Power consumption less than 1.0W
- Operating case temperature: -40~+85°C
- High-speed storage area networks
- Computer cluster cross-connect
- Custom high-speed data pipes
- Compliant with IEEE 802.3ae-2002