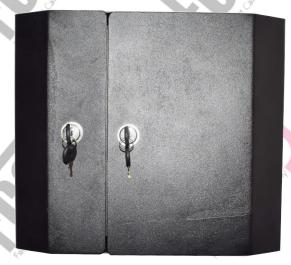

## Information

Product.

OCDF wall mount, Indoor

Prod No.

FCCC-WM-49

Application and Properties:

OCDF wall mount is suitable for indoor applications and to Configure fiber to fiber or fiber to pigtail. The wall-mounted box Protects from splicing & pigtail management in performance.

## Other Details

- High resistance against water & dust penetration
- Has a wide area of communication that can be used for a variety of adaptors, FC, ST, SC, ...
- Has two cable outlets
- Easy installation & maintenance
- High quality material
- Complete accessorie includes cable ties, glands, cassette cap, fiber splice protection sleeves, rawl bolts, nuts, hole filler caps, & Instructions
- Easy operation, arrangement, splicing, slack storage and distribution