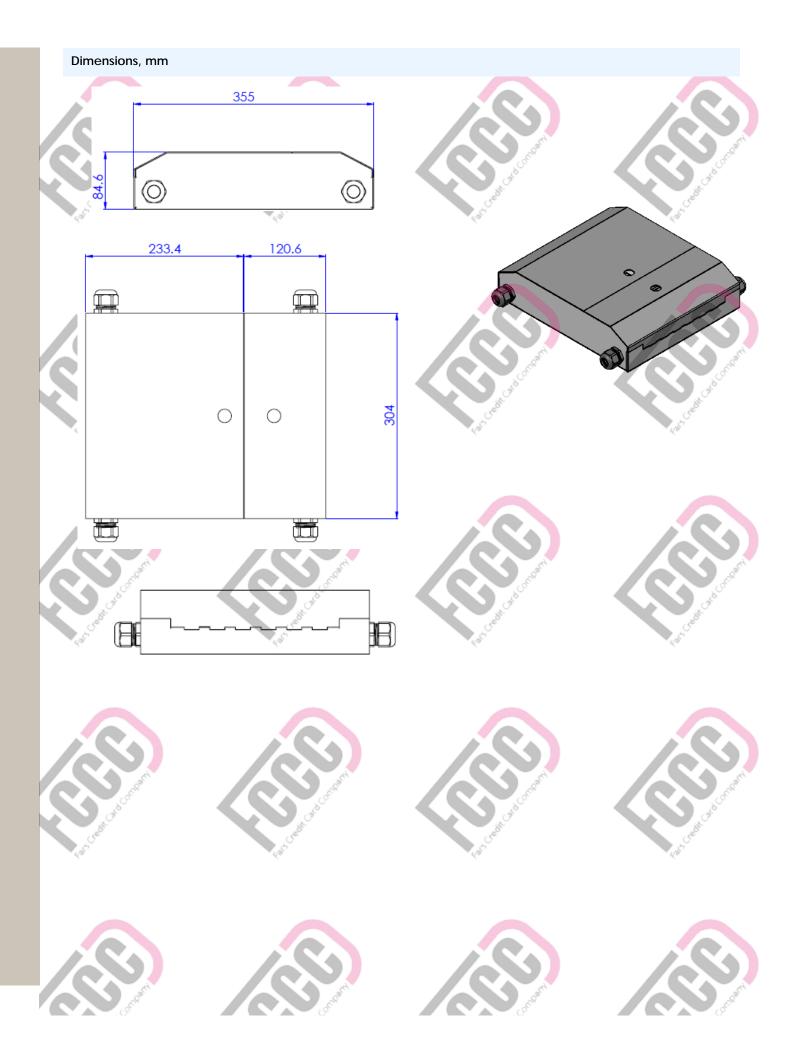

## Technical Specification

|                           | Item                |             | Data                                     |           |  |
|---------------------------|---------------------|-------------|------------------------------------------|-----------|--|
| 3600                      | Product Name        | , do        | ndoor Wall mount                         | A Special |  |
| Capacity                  |                     | 48 adaptors | 48 adaptors, acc. to request of customer |           |  |
| Nat C                     | Number of cassettes | Į, st       | 4 to 6                                   | 1850      |  |
| Capacity of each cassette |                     |             | 12 Tray splices                          |           |  |
| Dimensions, mm            |                     |             | Height :355                              |           |  |
|                           |                     |             | Width: 304                               |           |  |
|                           |                     |             | Depth:84.6                               |           |  |
|                           |                     |             |                                          |           |  |