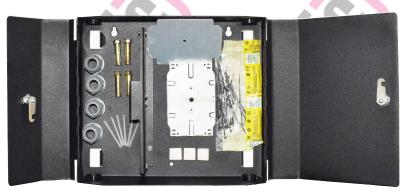

## Other Details

- High resistance against water & dust penetration
- Has a wide area of communication that can be used for a variety of adaptors, FC, ST, SC, ...
- Has two cable outlets
- Easy installation & maintenance
- High quality material
- Complete accessorie includes cable ties, glands, cassette cap, fiber splice protection sleeves, rawl bolts, nuts, hole filler caps, & Instructions
- Easy operation, arrangement, splicing, slack storage and distribution

Accessorie

Cable ties, glands, cassette cap, fiber splice protection sleeves, rawl bolts, nuts, hole filler caps, & Instructions, acc.to picture