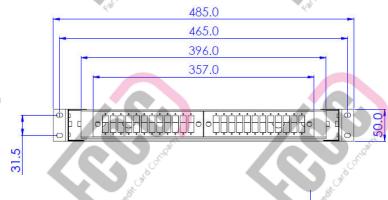

## Technical Specification

Item Capacity 48 Cores Port Duplex, 2 Splice Tray 24 cores **Connector Type** LC/SC/ST/FC Material Stainless Steel 19 inches, 1U, accordint to requset of customer Dimensions (WxDxH), mm Thickness(mm) steel Electrostatic Powder RAL 7032 or RAL 7035 **Painting** Applicable . Indoor & outdoor ISO/IEC 11801, ENS50173, EN297-1,IEC60304, GR-449-Cores ,RoHS, UL 94 Standards