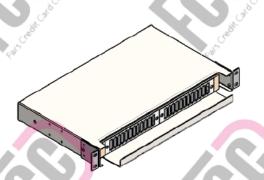

## Information

Product.

Patch Panel, 48 Cores

Prod No.

FCCC-PAT-P

Application and Properties:

Patch panel used in connecting end points network cables and network equipment such as hub and router.

## Technical Specification

Item Capacity 48 Cores Port Duplex, 2 Splice Tray 24 cores **Connector Type** LC/SC/ST/FC Material Stainless Steel 19 inches, 1U, accordint to requset of customer Dimensions (WxDxH), mm Thickness(mm) steel Electrostatic Powder RAL 7032 or RAL 7035 **Painting** Applicable . Indoor & outdoor ISO/IEC 11801, ENS50173, EN297-1,IEC60304, GR-449-Cores ,RoHS, UL 94 Standards