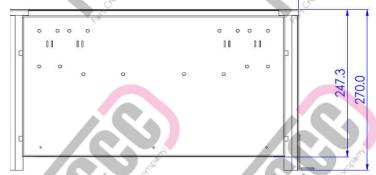

## Technical Specification

Item Capacity 48 Cores Port Duplex, 2 Splice Tray 24 cores **Connector Type** LC/SC/ST/FC Material Stainless Steel 19 inches, 1U, accordint to requset of customer Dimensions (WxDxH), mm Thickness(mm) steel Electrostatic Powder RAL 7032 or RAL 7035 **Painting** Applicable . Indoor & outdoor ISO/IEC 11801, ENS50173, EN297-1,IEC60304, GR-449-Cores ,RoHS, UL 94 Standards