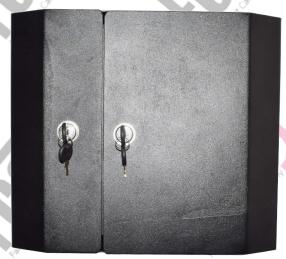

## Information

Product.

OCDF wall mount, Indoor

Prod No.

FCCC-935

Application and Properties:

OCDF wall mount is suitable for indoor applications and to Configure fiber to fiber or fiber to pigtail. The wall-mounted box Protects from splicing & pigtail management in performance.

## Other Details

- High resistance against water & dust penetration
- Has a wide area of communication that can be used for a variety of adaptors, FC, ST, SC, ...
- Has two cable outlets
- Easy installation & maintenance
- High quality material
- Complete accessorie includes cable ties, glands, cassette cap, fiber splice protection sleeves, rawl bolts, nuts, hole filler caps, & Instructions
- Easy operation, arrangement, splicing, slack storage and distribution