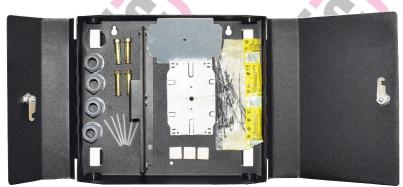

## Other Details

- High resistance against water & dust penetration
- Has a wide area of communication that can be used for a variety of adaptors, FC, ST, SC, ...
- Has two cable outlets
- Easy installation & maintenance
- High quality material
- Complete accessorie includes cable ties, glands, cassette cap, fiber splice protection sleeves, rawl bolts, nuts, hole filler caps, & Instructions
- Easy operation, arrangement, splicing, slack storage and distribution

Accessorie

Cable ties, glands, cassette cap, fiber splice protection sleeves, rawl bolts, nuts, hole filler caps, & Instructions, acc.to picture