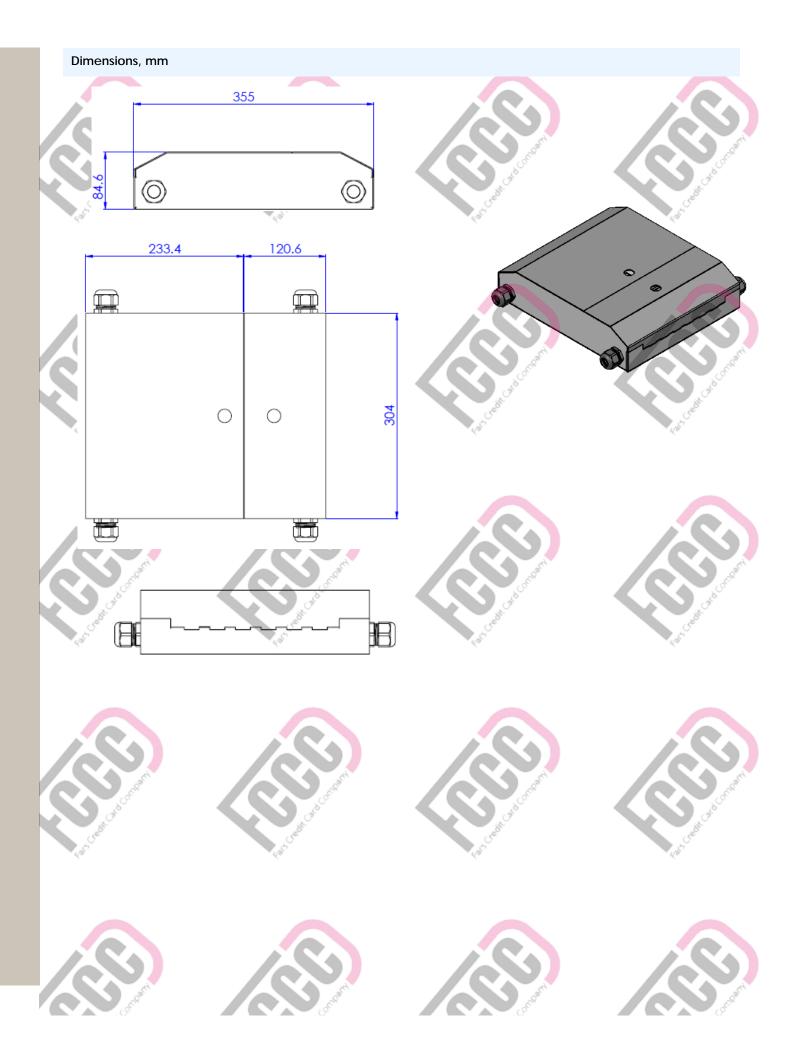

## Technical Specification

| <u>Item</u>               |  | Data                                     |            |         |
|---------------------------|--|------------------------------------------|------------|---------|
| Product Name              |  | Indoor Wall mount                        |            | A Salar |
| Capacity                  |  | 48 adaptors, acc. to request of customer |            |         |
| Number of cassettes       |  | Lag.                                     | 4 to 6     | Last Co |
| Capacity of each cassette |  | 12 Tray splices                          |            |         |
| Dimensions, mm            |  | Height :355                              |            |         |
|                           |  | Width: 304                               |            |         |
|                           |  |                                          | Depth:84.6 |         |
|                           |  |                                          |            |         |