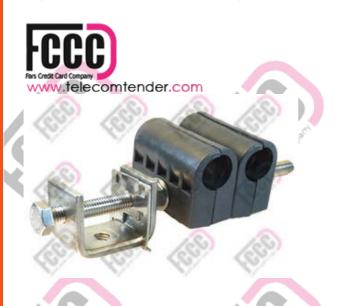

## Information

Product.

2 way feeder clamp for 7/8 inch LCF cable

Prod No.

FCCC-CL-303157

Application and Properties:

This feeder clamp is used to keep 7/8" cables. The Feeder clamps are widely used in site installation to fix coaxial feeder cables to base towers (BTS). The unique shape of each clamp has been designed to transfer grip equally around the cable giving maximum security and minimum stress. Installation of cable in clamp is as rotating and the plastic piece can be rotated in both directions. The material of these products is high standard stainless steel and high quality PP with 30% glass fiber.

| Physical specification  |                                                                                                                                                                                                                                                                                                                                                                                                                                                                                                                                                                                                                                                                                                                                                                                                                                                                                                                                                                                                                                                                                                                                                                                                                                                                                                                                                                                                                                                                                                                                                                                                                                                                                                                                                                                                                                                                                                                                                                                                                                                                                                                                |                                  |       |
|-------------------------|--------------------------------------------------------------------------------------------------------------------------------------------------------------------------------------------------------------------------------------------------------------------------------------------------------------------------------------------------------------------------------------------------------------------------------------------------------------------------------------------------------------------------------------------------------------------------------------------------------------------------------------------------------------------------------------------------------------------------------------------------------------------------------------------------------------------------------------------------------------------------------------------------------------------------------------------------------------------------------------------------------------------------------------------------------------------------------------------------------------------------------------------------------------------------------------------------------------------------------------------------------------------------------------------------------------------------------------------------------------------------------------------------------------------------------------------------------------------------------------------------------------------------------------------------------------------------------------------------------------------------------------------------------------------------------------------------------------------------------------------------------------------------------------------------------------------------------------------------------------------------------------------------------------------------------------------------------------------------------------------------------------------------------------------------------------------------------------------------------------------------------|----------------------------------|-------|
| Cabel size              |                                                                                                                                                                                                                                                                                                                                                                                                                                                                                                                                                                                                                                                                                                                                                                                                                                                                                                                                                                                                                                                                                                                                                                                                                                                                                                                                                                                                                                                                                                                                                                                                                                                                                                                                                                                                                                                                                                                                                                                                                                                                                                                                | 7/8" Cable                       |       |
| Cable runs              |                                                                                                                                                                                                                                                                                                                                                                                                                                                                                                                                                                                                                                                                                                                                                                                                                                                                                                                                                                                                                                                                                                                                                                                                                                                                                                                                                                                                                                                                                                                                                                                                                                                                                                                                                                                                                                                                                                                                                                                                                                                                                                                                | Two way                          |       |
| Material                |                                                                                                                                                                                                                                                                                                                                                                                                                                                                                                                                                                                                                                                                                                                                                                                                                                                                                                                                                                                                                                                                                                                                                                                                                                                                                                                                                                                                                                                                                                                                                                                                                                                                                                                                                                                                                                                                                                                                                                                                                                                                                                                                |                                  |       |
| Plastic material        |                                                                                                                                                                                                                                                                                                                                                                                                                                                                                                                                                                                                                                                                                                                                                                                                                                                                                                                                                                                                                                                                                                                                                                                                                                                                                                                                                                                                                                                                                                                                                                                                                                                                                                                                                                                                                                                                                                                                                                                                                                                                                                                                | Polypropylene(PP) anti UV        |       |
| Metal material          |                                                                                                                                                                                                                                                                                                                                                                                                                                                                                                                                                                                                                                                                                                                                                                                                                                                                                                                                                                                                                                                                                                                                                                                                                                                                                                                                                                                                                                                                                                                                                                                                                                                                                                                                                                                                                                                                                                                                                                                                                                                                                                                                | Stainless Steel 304 construction |       |
| Resistance to corrosion |                                                                                                                                                                                                                                                                                                                                                                                                                                                                                                                                                                                                                                                                                                                                                                                                                                                                                                                                                                                                                                                                                                                                                                                                                                                                                                                                                                                                                                                                                                                                                                                                                                                                                                                                                                                                                                                                                                                                                                                                                                                                                                                                | Hight                            |       |
| Young's modulus         |                                                                                                                                                                                                                                                                                                                                                                                                                                                                                                                                                                                                                                                                                                                                                                                                                                                                                                                                                                                                                                                                                                                                                                                                                                                                                                                                                                                                                                                                                                                                                                                                                                                                                                                                                                                                                                                                                                                                                                                                                                                                                                                                | 1.9e11 Pa                        |       |
| Thermal conductivity    | The state of the s | 16 (W/m.K)                       | C. C. |
| 10                      | .0                                                                                                                                                                                                                                                                                                                                                                                                                                                                                                                                                                                                                                                                                                                                                                                                                                                                                                                                                                                                                                                                                                                                                                                                                                                                                                                                                                                                                                                                                                                                                                                                                                                                                                                                                                                                                                                                                                                                                                                                                                                                                                                             |                                  | 10    |