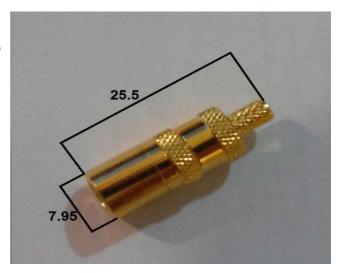

## Information

Product.

SMB Connector (2.5) ,straight Female for 1.5 C2V Cable

Prod No.

FC-CO-SMB-2.5-SF

Application and Properties:

SMB connectors use in connection of coaxial cable in range of radio frequency.

## Other Details

- Connector model: Huawei type, Pin Attached
- Input Cable size: 2.5 mm
- Relative small size allows uses in applications where space is limited
- Applicable in BTS and GPS systems