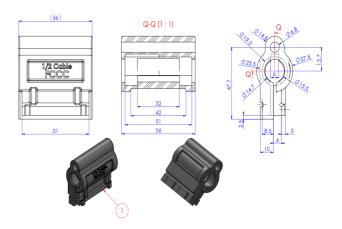

## Technical Specification

| N. 1. 101                            | 7/01                                                    |         |
|--------------------------------------|---------------------------------------------------------|---------|
| Nominal Size                         | ½ in or 7/8 in                                          |         |
| Cable Type                           | Corrugated   Smoothwall                                 |         |
| Grounding Kit Type                   | Compact SureGround Grounding Kits                       |         |
| Compatible Diameter, maximum         | ½ in                                                    | 15.5 mm |
|                                      | in 7/8                                                  | 27.00mm |
| Compatible Diameter, minimum         | ½ in                                                    | 14.7 mm |
|                                      | 7/8 in                                                  | 25.2 mm |
| Bonding Conductor Wire Size          | ½ in                                                    | 16 mm2  |
|                                      | 7/8 in                                                  | 110 mm2 |
| Color                                | Black                                                   |         |
| Bonding Conductor Jacketing Material | PVC                                                     |         |
| Grounding Strap Material             | Tinned copper                                           |         |
| Locking Bail Material                | Stainless steel                                         |         |
| Lug Attachment                       | Factory attached                                        |         |
| Lug Type                             | Twohole lug                                             |         |
| Package Quantity                     | 1                                                       |         |
| Rivet Material                       | Tinned copper                                           |         |
| Weatherproofing Method               | Tinned copper strap contact overmolded with EPDM rubber |         |
|                                      |                                                         |         |