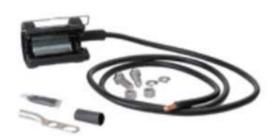

Product.

Grounding Kits AN1 - 1/2"

Prod No.

## FC-GK-12-AN1

Application and Properties:

• A grounding kit diverts transient currents from lightning off the transmission line to an earth grounding system to prevent damage to cable and radio equipment.

## Other Details

- Quality of the product is tested according to IEC and MIL Standards.
- Self-locking, self-sealing weatherproof enclosure eliminates loose hardware
- Waterproof according to IP68.