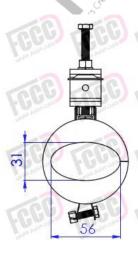

## Technical Specification

Cable Size
metal component, Material
Rubber component, Material
Cable runs
Resistance to corrosion
Temperature Operation
Resistance to humidity

E60/EP60 Waveguide (6 GHZ) Stainless steel 304 EPDM 1 High -60 to +85 (°c) 100 %