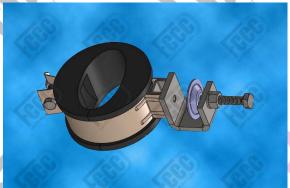

## Information

Product.

6 GHz Waveguide Clamp

Prod No.

FC-169

Application and Properties:

6 GHz waveguide clamp setup an elliptical waveguide feeder on telecommunication ladders and towers that fixing one 6 GHz elliptical waveguide cable without any damage.

## - Other Details

- Corrosion and UV Resistant
- Steel stainless
- High resistance to breakage
- Easy and fast installation.

## Technical Specification

Cable Size
metal component, Material
Rubber component, Material
Cable runs
Resistance to corrosion
Temperature Operation
Resistance to humidity

E60/EP60 Waveguide (6 GHZ) Stainless steel 304 EPDM 1 High -60 to +85 (°c) 100 %