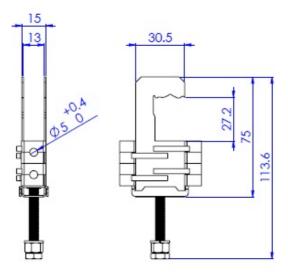

## Technical Specification

| Cable Size                  | Compatible to RG223 cable |
|-----------------------------|---------------------------|
| Metal component, Material   | Stainless steel 304       |
| plastic component, Material | рр                        |
| Cable runs                  | 2 way                     |
| Resistance to corrosion     | High                      |
| Temperatue Operation        | -15 c to +60 c            |
| Humidity                    | 0-100 %                   |