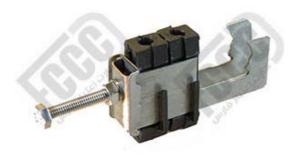

Product.

Cable Clamp Fix RG223 2Way

Prod No.

FC-CI-FIX-RG223-2W

Application and Properties:

To setup on telecommunication ladders and towers that fixing two RG223 cables without any damage.

## Features:

- Clamp type: RG223 cable clamp
- Easy installation
- With tread inside the plastic component used to keep cable
- Corrosion Resistant