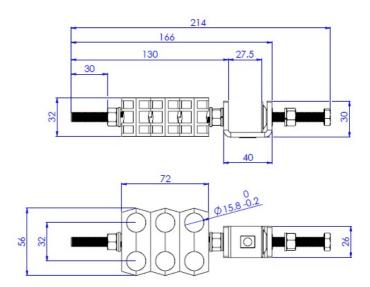

## - Technical Specification

| Feeder cable size           | 1/2 inch                       |
|-----------------------------|--------------------------------|
| Metal component, Material   | Stainless steel 304            |
| Plastic component, Material | PC reinforced with glass fiber |
| Cable runs                  | 6                              |
| Resistance to corrosion     | High                           |
| Temperature Operation       | -15 to +60 (°c)                |
| Humidity                    | 0-100 %                        |