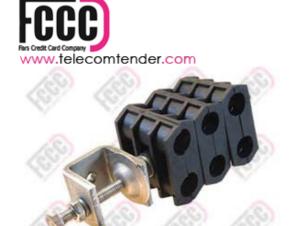

Product.

Twin 6 Feeder ½ LCF Cable Clamp Prod No.

FC-CL-6W-12-LCF

Application and Properties:

To setup on telecommunication ladders and towers that fixing 6 cables 1/2 inch without any damage.

## Other Details

- Corrosion and UV resistant
- With tread inside the plastic component used to keep feeders.
- Easy and fast installation
- Using C type jaw as a fastening device with two type of pressure member: square section plate or round section plate .