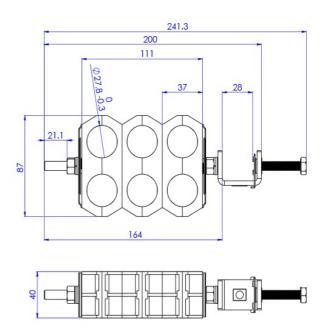

### Technical Specification

| Feeder cable size           | 7/8 inch                       |
|-----------------------------|--------------------------------|
| Metal component, Material   | Stainless steel 304            |
| Plastic component, Material | PC reinforced with glass fiber |
| Cable runs                  | 6                              |
| Resistance to corrosion     | High                           |
| Temperature Operation(°c)   | -15 to +60                     |
| Humidity                    | 0 – 100 %                      |