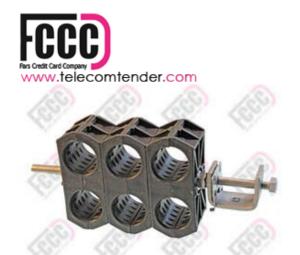

## Twin 6 Cable Coaxial Clamp

Prod No.

### FC-CI-RO-6W-78

# Application and Properties:

To setup on telecommunication ladders and towers that fixing 6 cables without any damage.