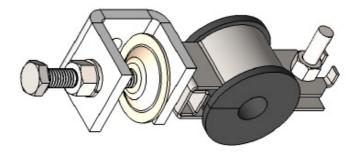

## **Other Details**

- Corrosion and UV resistant
- Capability of keeping different radio cables with different rubber converters
- Available converters: RG223 mono converter, RG223 twin, triple and six-way converter.
- Capability of feeder installation in any direction by rotary type of clamp
- Easy and fast installation

## Technical Specification

| cable size                 | 1/2 & 7/8 LCF & SCF, RG213, RG223 |
|----------------------------|-----------------------------------|
| Metal component, Material  | Stainless steel 304               |
| Rubber component, Material | EPDM                              |
| Cable runs                 | 1,2,3,6                           |
| Resistance to corrosion    | High                              |
| Temperature Operation      | -15 to +60 (°c)                   |
| Humidity                   | 0-100 %                           |
|                            |                                   |