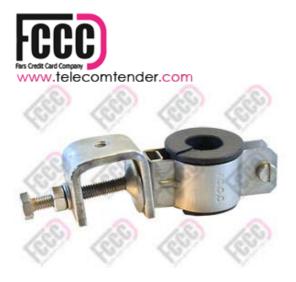

Product.

Radio Cable Clamps (Rotary)

Prod No.

FC-CI-RA

Application and Properties:

To setup on telecommunication ladders and towers that fixing RG213, RG223 or ½ feeder cable (by converter) without any damage.

## **Other Details**

- Corrosion and UV resistant
- Capability of keeping different radio cables with different rubber converters
- Available converters: RG223 mono converter, RG223 twin, triple and six-way converter.
- Capability of feeder installation in any direction by rotary type of clamp
- Easy and fast installation