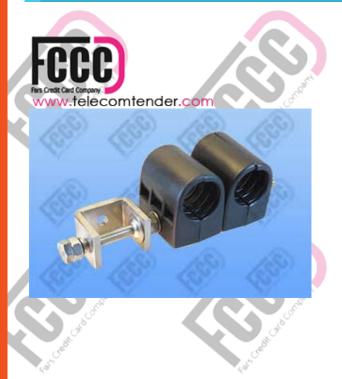

## Information

Product.

2 way feeder clamp for 7/8 inch cable

Prod No.

FCCC-CL-F-303157

Application and Properties:

This feeder clamp is used to keep various kinds of 7/8 inches cables . The Feeder clamps are widely used in site installation to fix coaxial feeder cables to base towers (BTS). The unique shape of each clamp has been designed to transfer grip equally around the cable giving maximum security and minimum stress. Installation of cable in clamp is as rotating and the plastic piece can be rotated in both directions. The material of these products is high standard stainless steel and high quality PP with 30% glass fiber.

| ation                           |                                                     |                                                                                                                   |
|---------------------------------|-----------------------------------------------------|-------------------------------------------------------------------------------------------------------------------|
|                                 |                                                     |                                                                                                                   |
|                                 |                                                     |                                                                                                                   |
| 7/8" Cable                      |                                                     |                                                                                                                   |
| 2 way                           |                                                     |                                                                                                                   |
|                                 |                                                     |                                                                                                                   |
| Polypropylene                   | (PP) reinforced with glass fiber                    |                                                                                                                   |
| Stanless Steel 304 construction |                                                     |                                                                                                                   |
|                                 |                                                     | -48E                                                                                                              |
| 100%                            |                                                     |                                                                                                                   |
|                                 | 2 way<br>Polypropylene<br>Stanless Steel 3<br>Hight | 7/8" Cable<br>2 way<br>Polypropylene (PP) reinforced with glass fiber<br>Stanless Steel 304 construction<br>Hight |